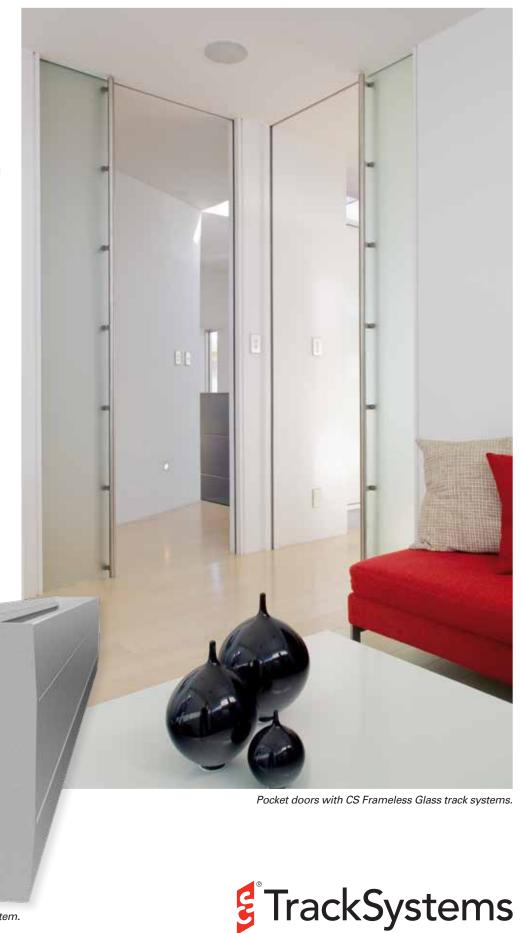

# FramelessGlass

CS TrackSystems are an innovative range of track systems designed for a multitude of sliding doorway applications.

The CS Frameless Glass clamp system is designed to take frameless glass sliding doors of 3/8" or 1/2" thickness. The clamp is compatible with all of the standard CS tracks.

Use this system for a distinctive, smooth running, reliable frameless glass sliding door.

CS Frameless Glass clamp system.