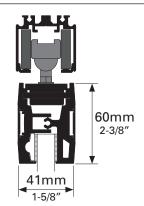

# Technical Information

CS Frameless Glass clamp with M8 carriage

Clamp Finish: Clear anodized

**Glass Thickness:** 10mm (3/8") or 12mm (1/2")

Max Door Weight: 240kg (500lb)
Carriage Pack: M8 only