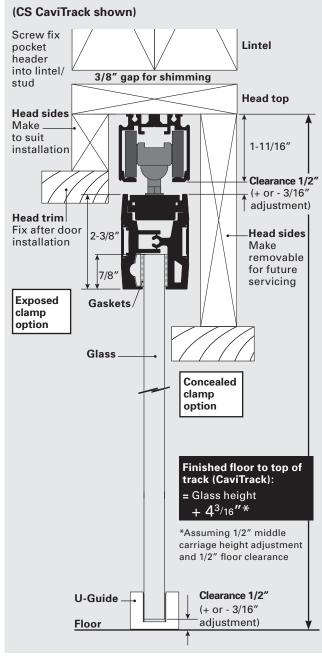

#### Suggested Assembly Detail

\*Assuming 1/2" middle carriage height adjustment and 1/2" floor clearance