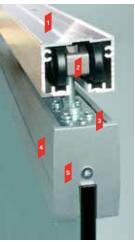

## CS Frameless Glass Clamp Features

Our engineers focus on constantly developing new products and refining existing ones. That's why our products come with a number of unique features:

CS Frameless Glass clamp system with CS Pocket track, M8 carriage and mounting plate

- 1 Compatible with all of the standard CS tracks (ordered separately)
- M8 body made from cast stainless steel for strength and reliability.
  4-wheel carriages are standard on all doors over 200lb
- CarriSnap™ quick release system allows the door to be removed easily from the track
- Glass clamp rail
- Removable end cap